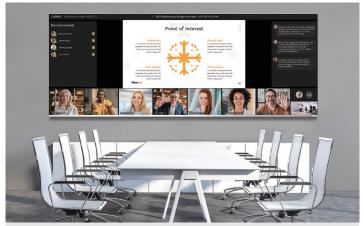

## The Ultra Wide View

Bigger is better, the ultrawide screen provides more screen area than 16:9 displays for more windows, group tasks and presentations. It is ideally suitable for Microsoft Teams® with its front row layout, showing the life-sized remote attendees at eye level with people inside the meeting room for a more natural interaction.