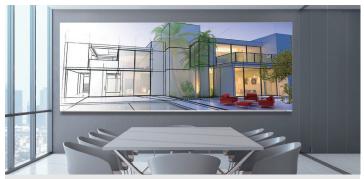

#### See Content Like Never Before

The ultrawide screen offers unrivalled colour and contrast which enables users to more accurately match corporate logos, brand identities and colour schemes. The 600nits to ensure content is visible in all conditions, no need to dim the house lights.