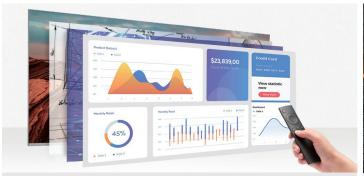

### Remote Control for Easy Operation

The remote-control and user-friendly interface allow users to operate the display as if it were a TV or Monitor at home. The screen compatible with all control systems including Extron and Crestron which utilize the ethernet port. Various functions such as power on-off, parameter adjustment, page up and down, etc. can be realized